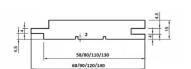

#### Wood species:

Aspen, Pine, Spruce, Siberian Thermo Larch. By the request available: Ash, Alder, Linden.

| Profiles |                                           | Dimensions                                                                         | Thermomodification          |
|----------|-------------------------------------------|------------------------------------------------------------------------------------|-----------------------------|
| STP      | 2 2 2 2 2 2 2 2 2 2 2 2 2 2 2 2 2 2 2     | 15x90<br>15x68                                                                     | Natural +<br>thermomodified |
| STS4     | 3 SA/90/130/130<br>SA/90/130/140          | 15x68<br>15x90<br>15x120<br>15x140                                                 | Natural +<br>thermomodified |
| SHP      | 80                                        | 28×28<br>28×42<br>28×90<br>28×120<br>28×140<br>22×80                               | Natural +<br>thermomodified |
| PRK      | 1107                                      | 15x90x300/600/900<br>15x120x300/600/900/1200/1500                                  | Natural +<br>thermomodified |
| Moulding | 34/65 29 <sup>63</sup> 42/65 21 2 2 3 3 5 | 12x42<br>12x65<br>8x34<br>8x65<br>28x28 (external angle)<br>15x18 (internal angle) | Natural +<br>thermomodified |