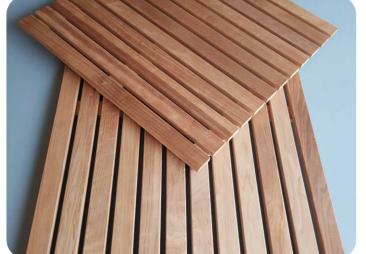

Floor grate

| Wood species | Dimensions                  | Thermomodification |
|--------------|-----------------------------|--------------------|
|              | 42x600x600                  |                    |
|              | 42x600x800                  |                    |
| Aspen        | 42x600x1000                 | Thermomodified     |
|              | 42x600x1200                 |                    |
|              | 42x1000x1000 by the request |                    |