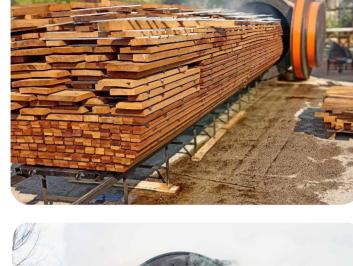

Own kilns for thermomodification of wood.

Established logistics partners. As the experienced exporter we can offer the unique service of 'door-to-door' delivery of the volume starting form one pallet.

Negotiable prices. As the producer, WOOD-POINT can offer attractive prices per particular need of the Buyer.

Thermomodification of wood in our own kilns at the facility in Moscow region.

#### Thermomodification

At our production site in Serpuhov we have our own kilns for thermomodification. By the request of client, corresponding to the ordered volumes, we can offer several degrees of thermomodification: light, medium, dark.