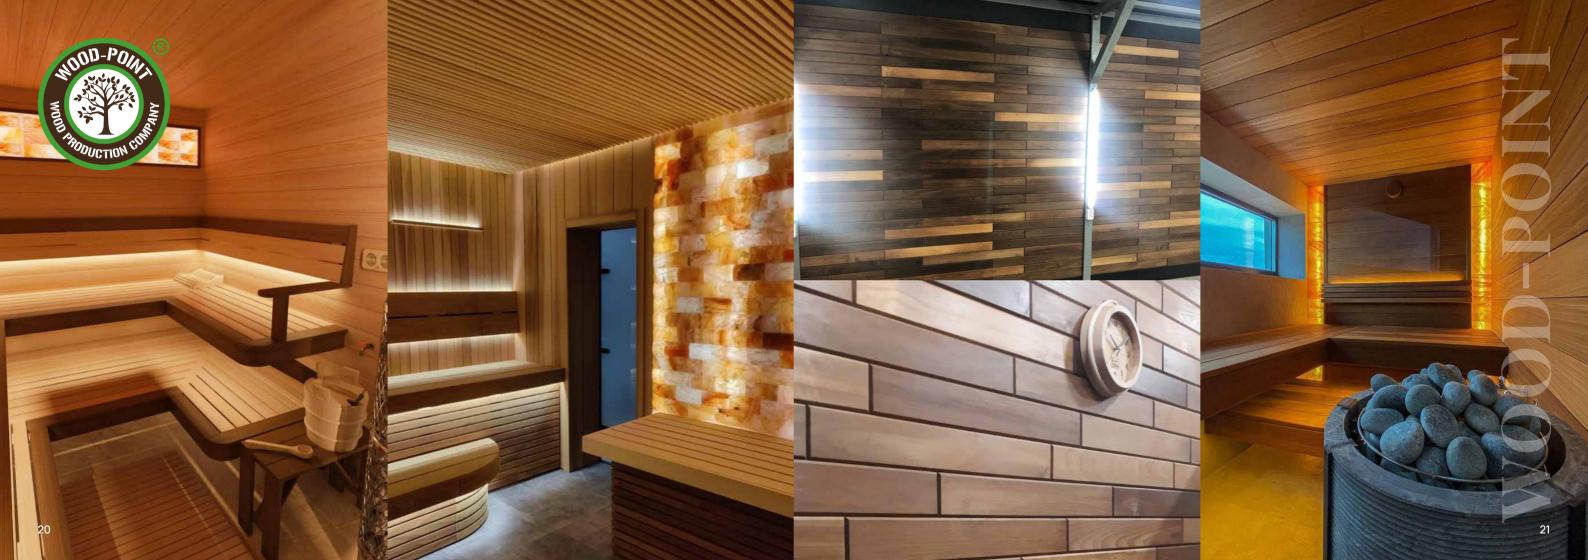

#### **Main products and services**

Profiled boards for indoor usage

Premium wood species

Thermomodification

Wall boards and bench boards for sauna or indoor usage and facade and terrace boards for outdoor usage.

#### Wood species:

Aspen, Pine, Spruce, Siberian Thermo Larch, Abachi, Western Red Cedar, New Zealand Pine.

Terrace, facade and any planed profiled boards for indoor and outdoor made from premium wood species.

#### Wood species:

Western Red Cedar, Thermo Ash, Thermo Elm, Thermo Wild Black Cherry and other species available by particular request.