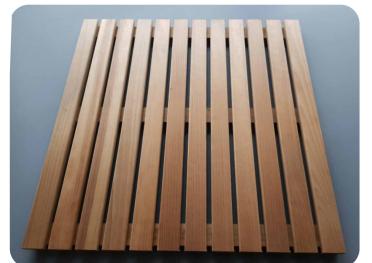

Floor grate

| Wood species | Dimensions                  | Thermomodification |
|--------------|-----------------------------|--------------------|
|              | 42x600x600                  |                    |
|              | 42x600x800                  |                    |
| Aspen        | 42x600x1000                 | Thermomodified     |
|              | 42x600x1200                 |                    |
|              | 42x1000x1000 by the request |                    |