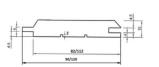

By the request mentioned profiles can be planed from linden and alder depending on the order's volume.

| Wood species | Profiles                                                    | Dimensions       | Thermomodification                    |
|--------------|-------------------------------------------------------------|------------------|---------------------------------------|
| Pine         | 140 mm                                                      | 19x140<br>17x140 | Thermomodified<br>Brushed/Not brushed |
| Spruce       | 20 20 20 20 20 20 20 30 30 30 30 30 30 30 30 30 30 30 30 30 | 19x140<br>17x140 | Thermomodified                        |