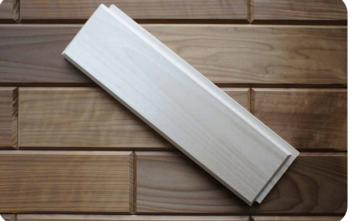

As the producer with our own equipment, we can plan any profiles by certain request of the client.

#### Wood species:

Aspen, Pine, Spruce, Siberian Thermo Larch. By the request available: Ash, Alder, Linden.

| Profiles |                                           | Dimensions                                                                         | Thermomodification          |
|----------|-------------------------------------------|------------------------------------------------------------------------------------|-----------------------------|
| STP      | 2 2 2 2 2 2 2 2 2 2 2 2 2 2 2 2 2 2 2     | 15x90<br>15x68                                                                     | Natural +<br>thermomodified |
| STS4     | 3 SA/90/130/130<br>SA/90/130/140          | 15x68<br>15x90<br>15x120<br>15x140                                                 | Natural +<br>thermomodified |
| SHP      | 80                                        | 28×28<br>28×42<br>28×90<br>28×120<br>28×140<br>22×80                               | Natural +<br>thermomodified |
| PRK      | 1107                                      | 15x90x300/600/900<br>15x120x300/600/900/1200/1500                                  | Natural +<br>thermomodified |
| Moulding | 34/65 29 <sup>63</sup> 42/65 21 2 2 3 3 5 | 12x42<br>12x65<br>8x34<br>8x65<br>28x28 (external angle)<br>15x18 (internal angle) | Natural +<br>thermomodified |