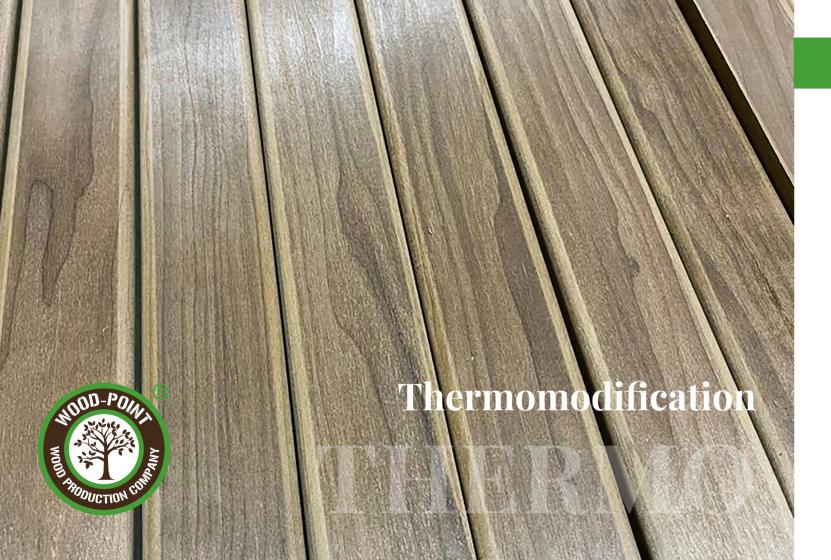

Thermomodification of wood in our own kilns at the facility in Moscow region.

#### Thermomodification

At our production site in Serpuhov we have our own kilns for thermomodification. By the request of client, corresponding to the ordered volumes, we can offer several degrees of thermomodification: light, medium, dark.