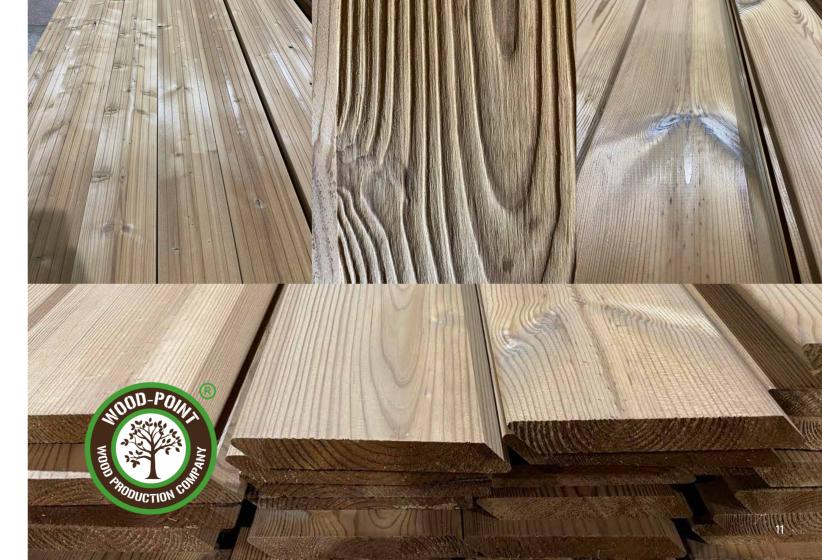

| Wood species         | Profiles | Dimensions                                           | Thermomodification       |
|----------------------|----------|------------------------------------------------------|--------------------------|
|                      | STP      | 12x96                                                | Natural                  |
|                      | PRK      | 12x96                                                | Natural                  |
| Western<br>Red Cedar | SHP      | 26x26<br>26x42<br>26x95<br>26x140                    | Natural                  |
|                      | STV      | 16x145                                               | Natural                  |
| African Abachi       | SHP      | 26x26<br>26x42<br>26x95<br>26x120<br>26x140<br>22x80 | Natural + thermomodified |
| New Zealand pine     | SHP      | 26x85                                                | Thormomodified           |
| (Thermoradiata)      | STS4     | 15x140                                               | Thermomodified           |