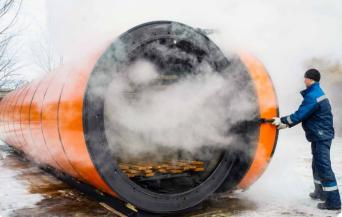

Thermomodification of wood in our own kilns at the facility in Moscow region.

#### Thermomodification

At our production site in Serpuhov we have our own kilns for thermomodification. By the request of client, corresponding to the ordered volumes, we can offer several degrees of thermomodification: light, medium, dark.