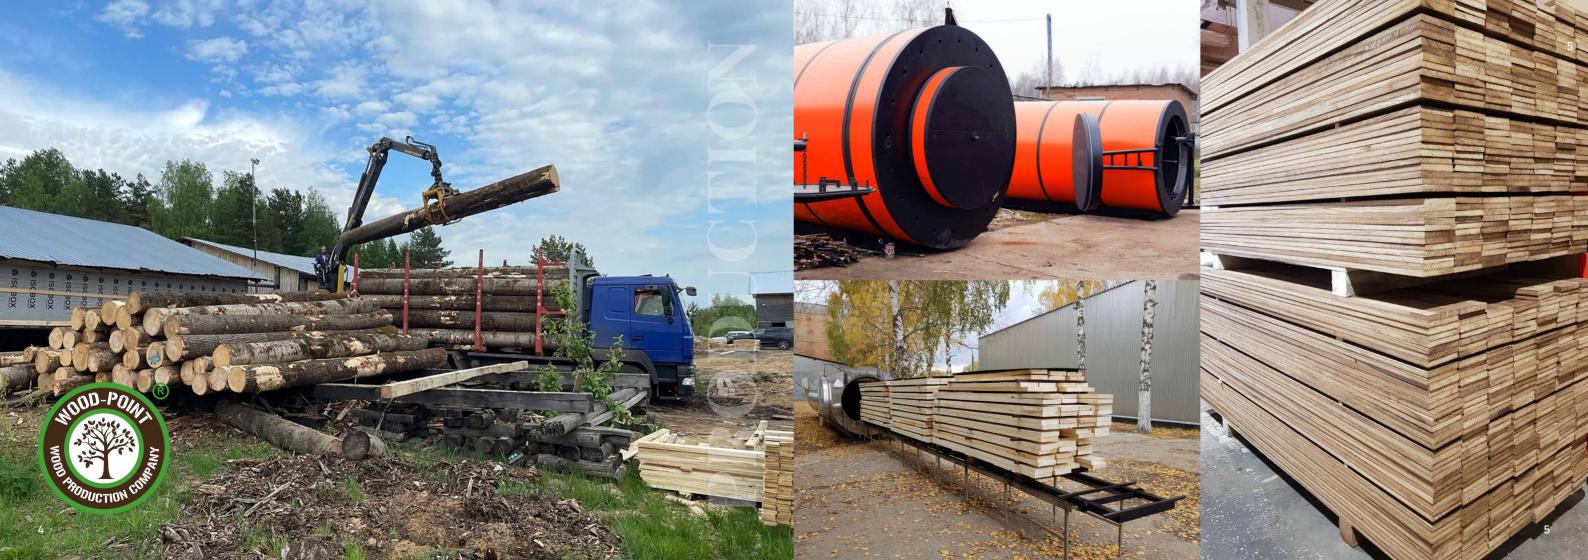

#### **Briefly about us**

Established in 2015.

Own production facility – more than 3 000  $m^2$  and we keep growing with high technology equipment is use. Located in Moscow region, Russia.

Export-oriented company with great attention to the quality. Our EU clients are Germany, Belgium, Estonia, Hungary, the Czech Republic, Lithuania and Slovakia. We are always open for new markets and possibilities.

Own kilns for thermomodification of wood.

Established logistics partners. As the experienced exporter we can offer the unique service of 'door-to-door' delivery of the volume starting form one pallet.

Negotiable prices. As the producer, WOOD-POINT can offer attractive prices per particular need of the Buyer.

Thermomodification of wood in our own kilns at the facility in Moscow region.

#### Thermomodification

At our production site in Serpuhov we have our own kilns for thermomodification. By the request of client, corresponding to the ordered volumes, we can offer several degrees of thermomodification: light, medium, dark.