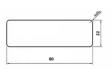

#### Wood species:

Aspen, Pine, Spruce, Siberian Thermo Larch. By the request available: Ash, Alder, Linden.

| Profiles |                                           | Dimensions                                                                         | Thermomodification          |
|----------|-------------------------------------------|------------------------------------------------------------------------------------|-----------------------------|
| STP      | 2 2 2 2 2 2 2 2 2 2 2 2 2 2 2 2 2 2 2     | 15x90<br>15x68                                                                     | Natural +<br>thermomodified |
| STS4     | 3 SA/90/130/130<br>SA/90/130/140          | 15x68<br>15x90<br>15x120<br>15x140                                                 | Natural +<br>thermomodified |
| SHP      | 80                                        | 28×28<br>28×42<br>28×90<br>28×120<br>28×140<br>22×80                               | Natural +<br>thermomodified |
| PRK      | 1107                                      | 15x90x300/600/900<br>15x120x300/600/900/1200/1500                                  | Natural +<br>thermomodified |
| Moulding | 34/65 29 <sup>63</sup> 42/65 21 2 2 3 3 5 | 12x42<br>12x65<br>8x34<br>8x65<br>28x28 (external angle)<br>15x18 (internal angle) | Natural +<br>thermomodified |