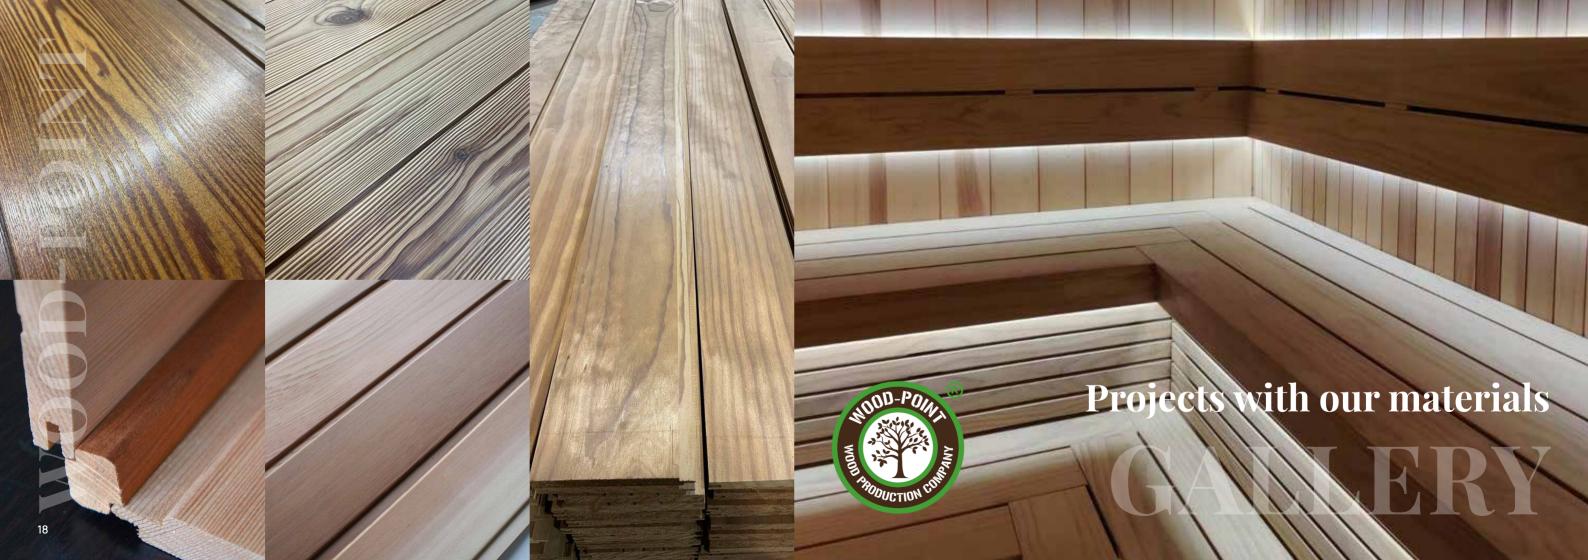

#### **Main products and services**

Profiled boards for indoor usage

Premium wood species

Thermomodification

Wall boards and bench boards for sauna or indoor usage and facade and terrace boards for outdoor usage.

As the producer with our own equipment, we can plan any profiles by certain request of the client.

#### Wood species:

Aspen, Pine, Spruce, Siberian Thermo Larch, Abachi, Western Red Cedar, New Zealand Pine.

Terrace, facade and any planed profiled boards for indoor and outdoor made from premium wood species.