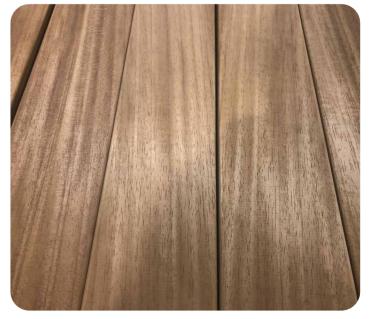

#### **Main products and services**

Profiled boards for indoor usage

Premium wood species

Thermomodification

Wall boards and bench boards for sauna or indoor usage and facade and terrace boards for outdoor usage.

#### Wood species:

Aspen, Pine, Spruce, Siberian Thermo Larch, Abachi, Western Red Cedar, New Zealand Pine.

Terrace, facade and any planed profiled boards for indoor and outdoor made from premium wood species.