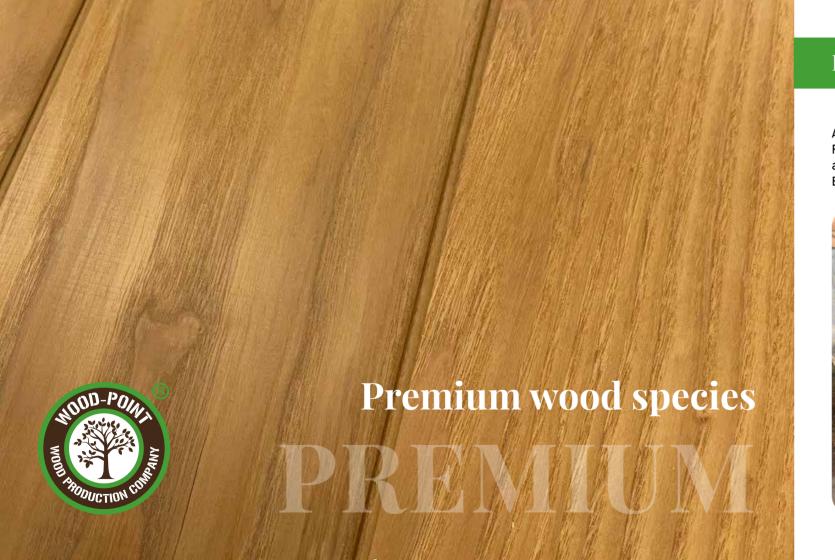

#### Premium wood species

As the producer, we can process different types of wood. For delighted clients we o er premium wood species such as Thermo Beech, Thermo Ash, Thermo Elm, Termo Wild Black Cherry, originated in Russia.

We have wide range of suppliers who are attentive to the quality of the supplied to us raw materials.