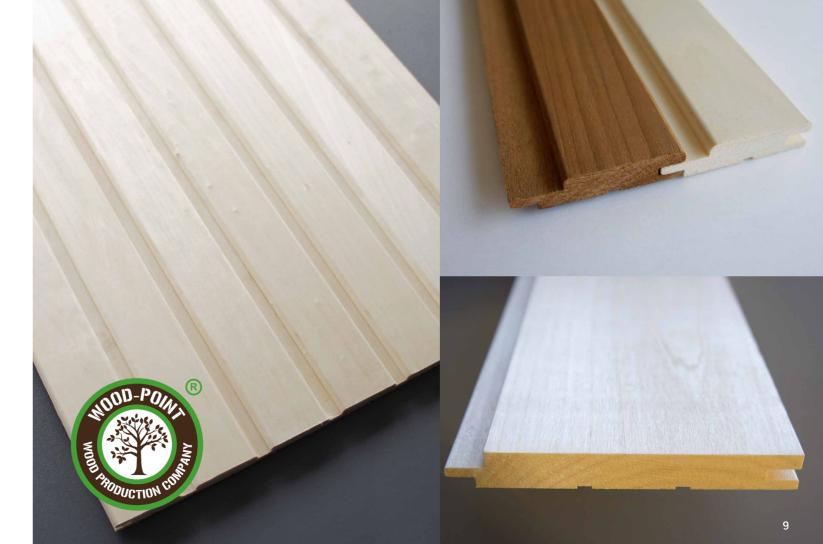

#### Wood species:

Aspen, Pine, Spruce, Siberian Thermo Larch. By the request available: Ash, Alder, Linden.

| Profiles |                                           | Dimensions                                                                         | Thermomodification          |
|----------|-------------------------------------------|------------------------------------------------------------------------------------|-----------------------------|
| STP      | 2 2 2 2 2 2 2 2 2 2 2 2 2 2 2 2 2 2 2     | 15x90<br>15x68                                                                     | Natural +<br>thermomodified |
| STS4     | 3 SA/90/130/130<br>SA/90/130/140          | 15x68<br>15x90<br>15x120<br>15x140                                                 | Natural +<br>thermomodified |
| SHP      | 80                                        | 28×28<br>28×42<br>28×90<br>28×120<br>28×140<br>22×80                               | Natural +<br>thermomodified |
| PRK      | 1107                                      | 15x90x300/600/900<br>15x120x300/600/900/1200/1500                                  | Natural +<br>thermomodified |
| Moulding | 34/65 29 <sup>63</sup> 42/65 21 2 2 3 3 5 | 12x42<br>12x65<br>8x34<br>8x65<br>28x28 (external angle)<br>15x18 (internal angle) | Natural +<br>thermomodified |