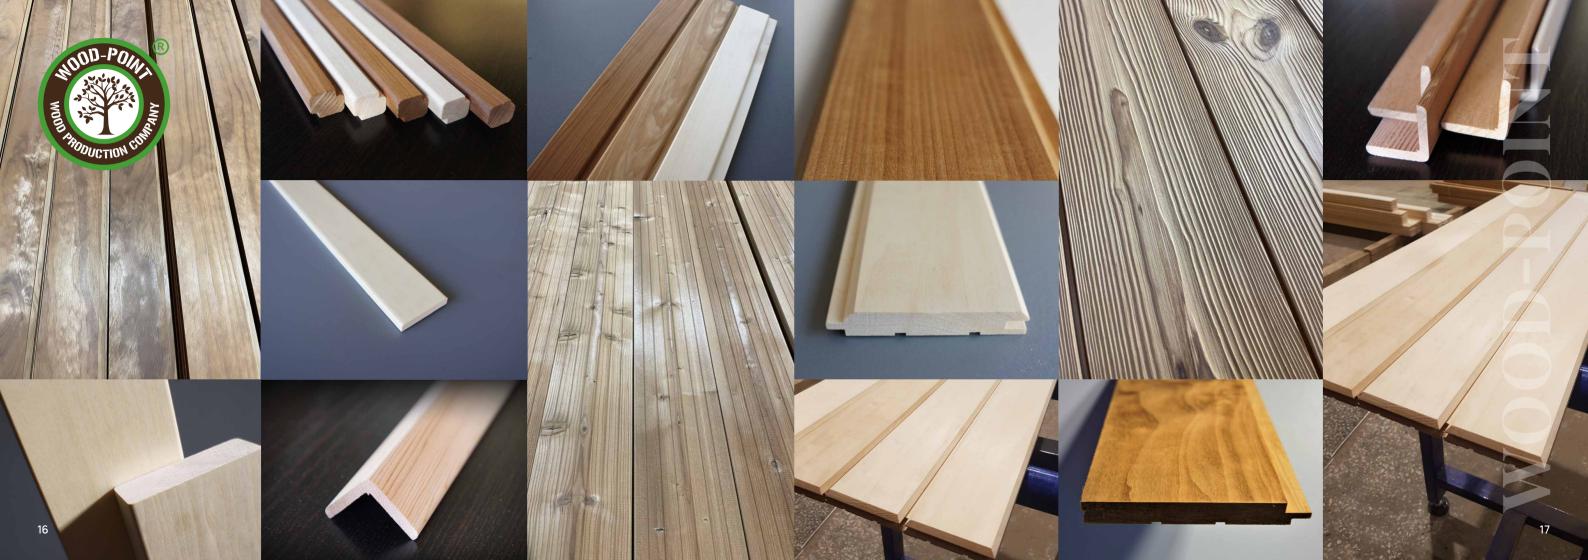

#### **Main products and services**

Profiled boards for indoor usage

Premium wood species

Thermomodification

Wall boards and bench boards for sauna or indoor usage and facade and terrace boards for outdoor usage.

As the producer with our own equipment, we can plan any profiles by certain request of the client.

#### Wood species:

Aspen, Pine, Spruce, Siberian Thermo Larch, Abachi, Western Red Cedar, New Zealand Pine.

Terrace, facade and any planed profiled boards for indoor and outdoor made from premium wood species.