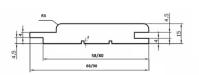

#### Wood species:

Aspen, Pine, Spruce, Siberian Thermo Larch. By the request available: Ash, Alder, Linden.

| Profiles |                                           | Dimensions                                                                         | Thermomodification          |
|----------|-------------------------------------------|------------------------------------------------------------------------------------|-----------------------------|
| STP      | 2 2 2 2 2 2 2 2 2 2 2 2 2 2 2 2 2 2 2     | 15x90<br>15x68                                                                     | Natural +<br>thermomodified |
| STS4     | 3 SA/90/130/130<br>SA/90/130/140          | 15x68<br>15x90<br>15x120<br>15x140                                                 | Natural +<br>thermomodified |
| SHP      | 80                                        | 28×28<br>28×42<br>28×90<br>28×120<br>28×140<br>22×80                               | Natural +<br>thermomodified |
| PRK      | 1107                                      | 15x90x300/600/900<br>15x120x300/600/900/1200/1500                                  | Natural +<br>thermomodified |
| Moulding | 34/65 29 <sup>63</sup> 42/65 21 2 2 3 3 5 | 12x42<br>12x65<br>8x34<br>8x65<br>28x28 (external angle)<br>15x18 (internal angle) | Natural +<br>thermomodified |