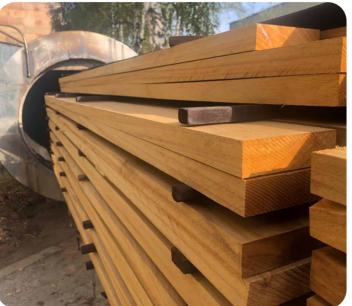

#### Thermomodification

At our production site in Serpuhov we have our own kilns for thermomodification. By the request of client, corresponding to the ordered volumes, we can offer several degrees of thermomodification: light, medium, dark.

The most popular degree – medium, as the most of products in the presentation.