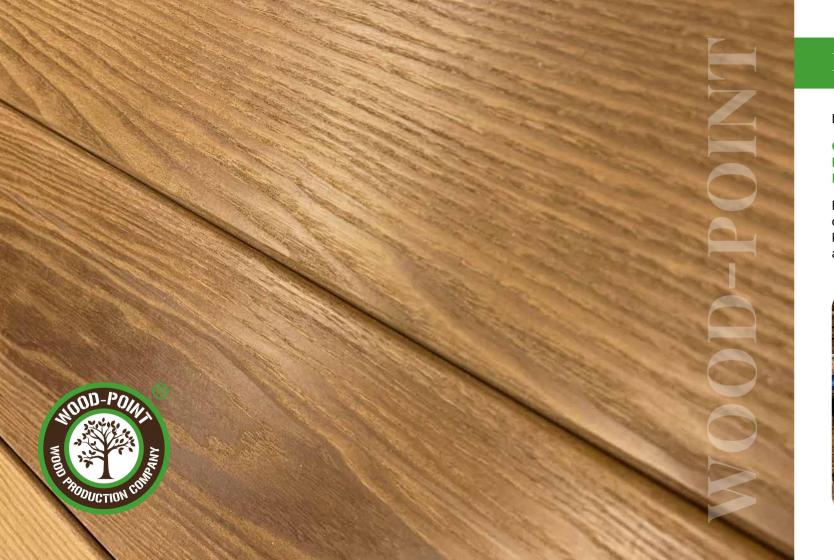

#### **Main products and services**

Profiled boards for indoor usage

Premium wood species

Thermomodification

Wall boards and bench boards for sauna or indoor usage and facade and terrace boards for outdoor usage.

#### Wood species:

Aspen, Pine, Spruce, Siberian Thermo Larch, Abachi, Western Red Cedar, New Zealand Pine.

Terrace, facade and any planed profiled boards for indoor and outdoor made from premium wood species.

#### Premium wood species

As the producer, we can process different types of wood. For delighted clients we o er premium wood species such as Thermo Beech, Thermo Ash, Thermo Elm, Termo Wild Black Cherry, originated in Russia.